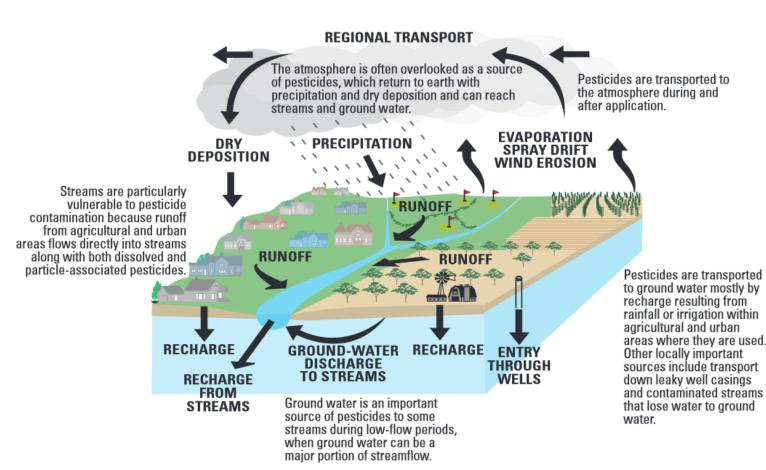

#### Pollution:

- Plastic soup
- Chemical waste water
- Pesticides, herbicides, and fertilizers

• .....