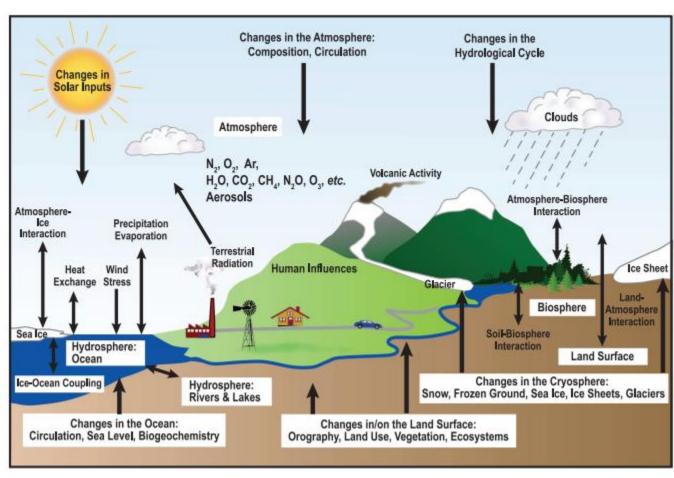

#### Climate crisis is a water crisis:

- Drought, or lack of water
- Floods
- Melting glaciers
- Rising sea levels
- Changeable precipitation patterns

Source: weADAPT