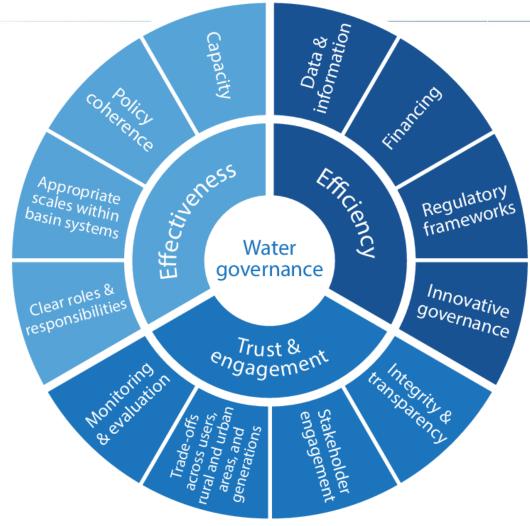

### Water governance

Social dimension

**Economic dimension** 

Environmental dimension

Political dimension

FIG DEPORT

Good Practice for Resilience Planning to Address Water Governance Challenges in Africa

FIG Commission 8 – Spatial Planning and Development Working Group 8.5 on African Water Governance

Working group 8.5, led by Richard Pagett delivered FIG report

Water governance requires action:
at land-water nexus
beyond adminstrative boundaries

Source: OECD