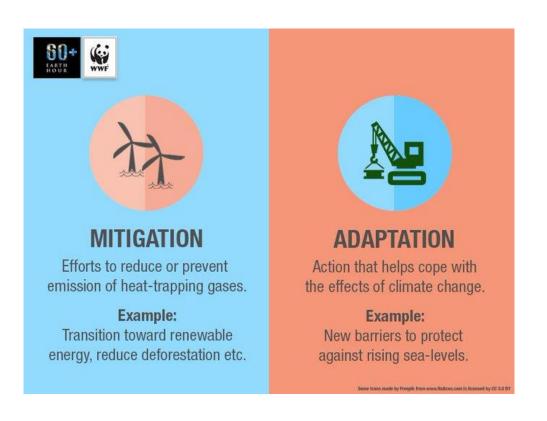

#### Climate crisis is a water crisis:

- Drought, or lack of water
- Floods
- Melting glaciers
- Rising sea levels
- Changeable precipitation patterns

Source: weADAPT