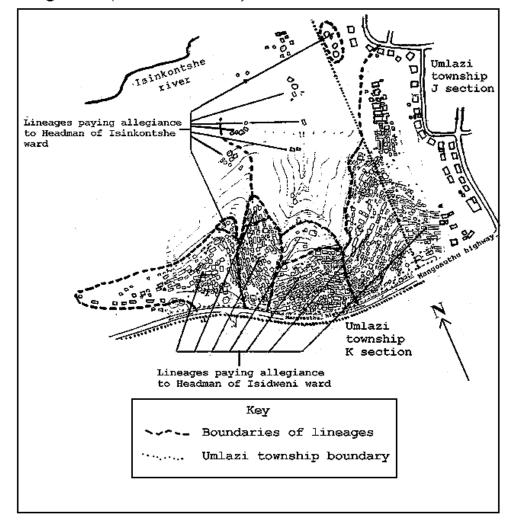

Map 2. Lineage and township boundaries and lineage allegiances (Fourie:1994:460)