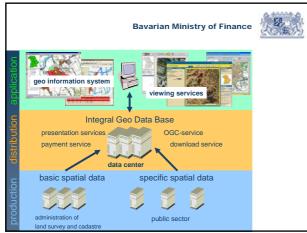

### Procedure

- The BayernViewer is a basic component in the Bavarian government
- all available spatial data of public authorities will be shown in the BayernViewer
   Concept of authorisation (data protection)
  - profile
- Services of the e-government portal like
- e-payment
- authenticati
- will be used

### Looking ahead

With the **BayernViewer** and the **Integral Geo Data Base**, Bavaria is on the top of the activities in creating a Spatial Data Infrastructure. The Land Surveying Administration is providing a major contribution to the e-government in Bavaria and takes responsibility for providing actual, standardized and well structured data.