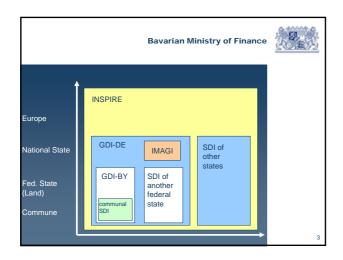

• Visualise all spatial data which are important to the economy: "BayernViewer for the economy'

1



Strategy of the e-government portal in Bavaria

- Realisation of an e-government portal as a part of the Bavarian e-government strategy started in 2002
  Combining all the internet services of the governmental and
- municipal administration and provide a common access
- A higher efficiency within the government administration will be obtained as well as a higher productivity of the entire economy
- All level of administration, starting from the municipalities up to the EU authorities shall be included
   The excited of the excite
- The spatial data portal is a basic part of the e-government strategy in Bavaria









# Bavarian Ministry of Finance

### Procedure

- The BayernViewer