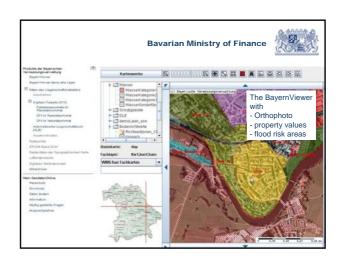

• Visualise all spatial data which are important to the economy: "BayernViewer for the economy'

1

Strategy of the e-government portal in Bavaria

- Realisation of an e-government portal as a part of the Bavarian e-government strategy started in 2002
  Combining all the internet services of the governmental and
- municipal administration and provide a common access
- A higher efficiency within the government administration will be obtained as well as a higher productivity of the entire economy
- All level of administration, starting from the municipalities up to the EU authorities shall be included
   The excited of the excite
- The spatial data portal is a basic part of the e-government strategy in Bavaria