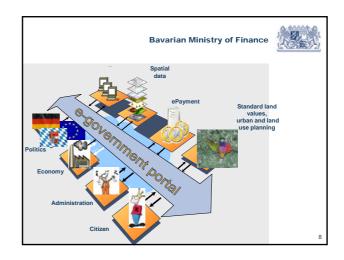

• Visualise all spatial data which are important to the economy: "BayernViewer for the economy'

1

Strategy of the e-government portal in Bavaria

- Realisation of an e-government portal as a part of the Bavarian e-government strategy started in 2002
  Combining all the internet services of the governmental and
- municipal administration and provide a common access
- A higher efficiency within the government administration will be obtained as well as a higher productivity of the entire economy
- All level of administration, starting from the municipalities up to the EU authorities shall be included
   The excited of the excite
- The spatial data portal is a basic part of the e-government strategy in Bavaria