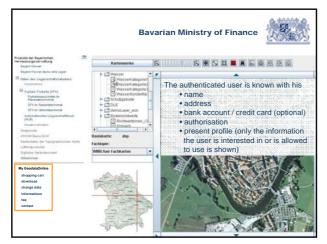

### Procedure

- The BayernViewer is a basic component in the Bavarian government
- all available spatial data of public authorities will be shown in the BayernViewer
   Concept of authorisation (data protection)
  - profile
- Services of the e-government portal like
- e-payment
- authenticati
- will be used