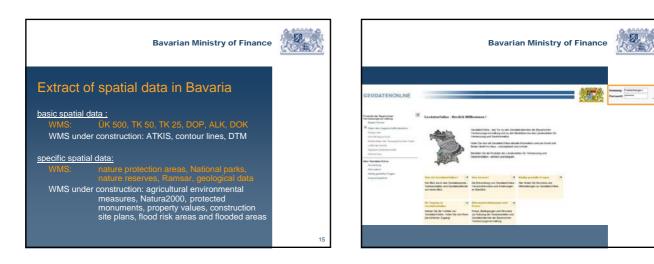

internet services of the governmental and
- municipal administration and provide a common access
- A higher efficiency within the government administration will be obtained as well as a higher productivity of the entire economy
- All level of administration, starting from the municipalities up to the EU authorities shall be included
   The excited of the excite
- The spatial data portal is a basic part of the e-government strategy in Bavaria









# Bavarian Ministry of Finance

### Procedure

- The BayernViewer is a basic component in the Bavarian government
- all available spatial data of public authorities will be shown in the BayernViewer
   Concept of authorisation (data protection)
  - profile
- Services of the e-government portal like
- e-payment
- authenticati
- will be used









## Bavarian Ministry of Finance



19

### Looking ahead

With the **BayernViewer** and the **Integral Geo Data Base**, Bavaria is on the top of the activities in creating a Spatial Data Infrastructure. The Land Surveying Administration is providing a major contribution to the e-government in Bavaria and takes responsibility for providing actual, standardized and well structured data.