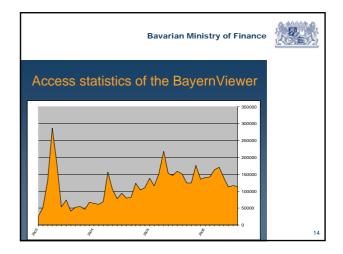

e internet services of the governmental and
- municipal administration and provide a common access
- A higher efficiency within the government administration will be obtained as well as a higher productivity of the entire economy
- All level of administration, starting from the municipalities up to the EU authorities shall be included
   The excited of the excite
- The spatial data portal is a basic part of the e-government strategy in Bavaria









# Bavarian Ministry of Finance

### Procedure

- The BayernViewer is a basic component in the Bavarian government
- all available spatial data of public authorities will be shown in the BayernViewer
   Concept of authorisation (data protection)
  - profile
- Services of the e-government portal like
- e-payment
- authenticati
- will be used









## Bavarian Ministry of Finance



19

### Looking ahead

With the **BayernViewer** and the **Integral Geo Data Base**, Bavaria is on the top of the activities in creating a Spatial Data Infrastructure. The Land Surveying Administration is providing a major contribution to the e-government in Bavaria and takes responsibility for providing actual, standardized and well structured data.