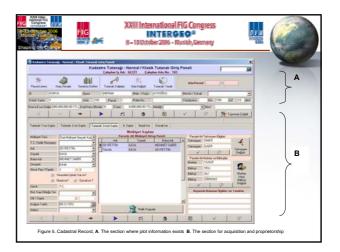

It is also possible to form cadastral records in accordance with the regulations through entry of information page by page and line by line that conform to standard printed forms in determining real estate in the entry menu (Figure 4).