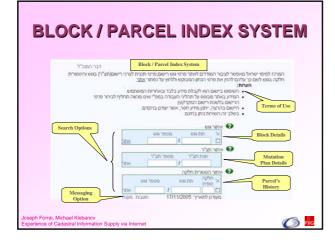

Joseph Forrai, Michael Klebanov Experience of Cadastral Information Supply via Interne 

|               |           |                  | Parcel's Hist | tory                               |             | Block<br>Number                                           |
|---------------|-----------|------------------|---------------|------------------------------------|-------------|-----------------------------------------------------------|
| פרטי גוש      | [         | Parcel<br>Number |               | <b>סופית: 3</b> 3                  |             | נת גוש גוש<br>100] /                                      |
|               |           |                  |               | Parce<br>Origi                     |             | רמטרים<br>מקור: <u>מצר בהסדר</u><br>יימוש כרולקות ביטוס ב |
|               |           |                  |               |                                    |             | M. Plan II                                                |
| rinera<br>dia |           | DW               |               | תאריך כשר לרישום ר<br>276 5/4/0097 |             | 611/1969 ma                                               |
|               | פרטי מודד | פרטי תצ"ר        |               |                                    | ת רשומות: 1 | עמוד 1 מתוך 1 כמו                                         |