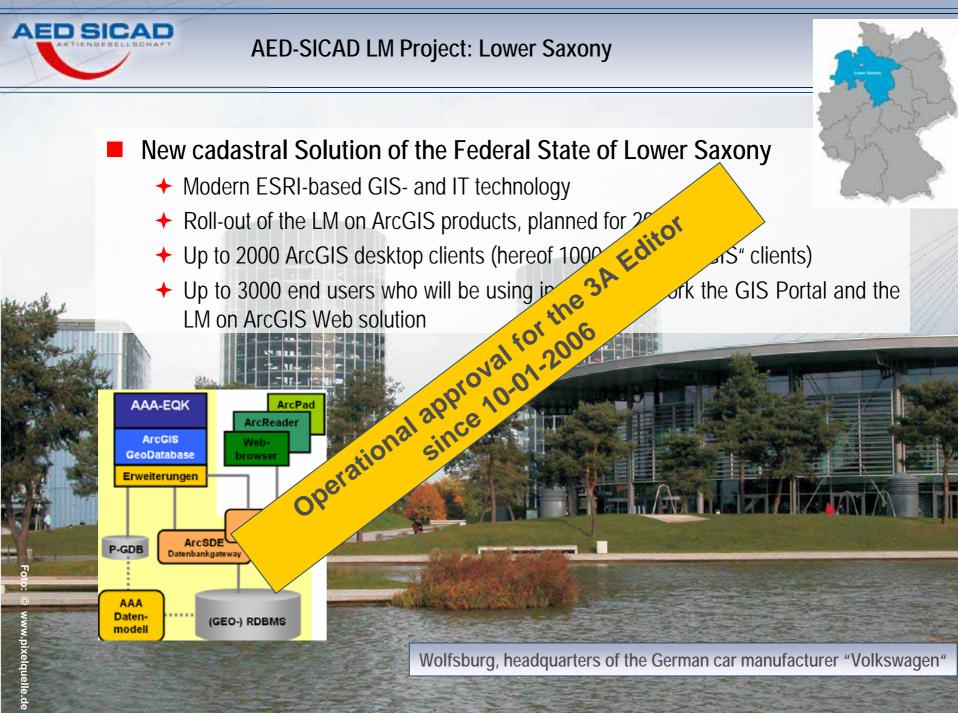

#### AED-SICAD LM Project: Hamburg and Schleswig-Holstein

Comprehensive Cadastre Solution for Two Federal States

- + Migration, Editor and Web Solutions
- Internet Geoserver for Hamburg and Schleswig-Holstein

An important step towards e-Government in Northern Germany