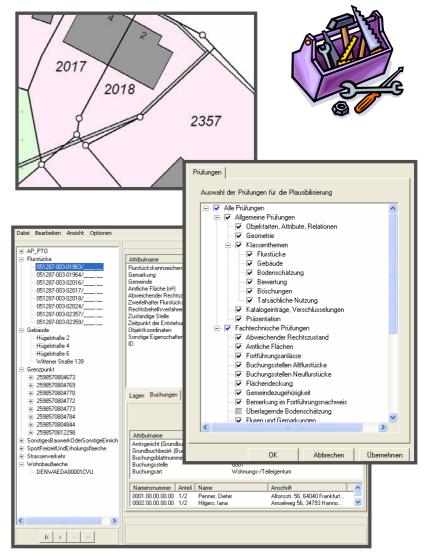

#### Modular Architecture of GIS und Register Applications

- Object-orientated Model Building
- Uniform Editing Tools
- High Quality Visualization
- Comprehensive Checking Functions
- Integrated Process Control
- Interoperable and Standard-based
- Application Programming Interfaces (API) for the Tools