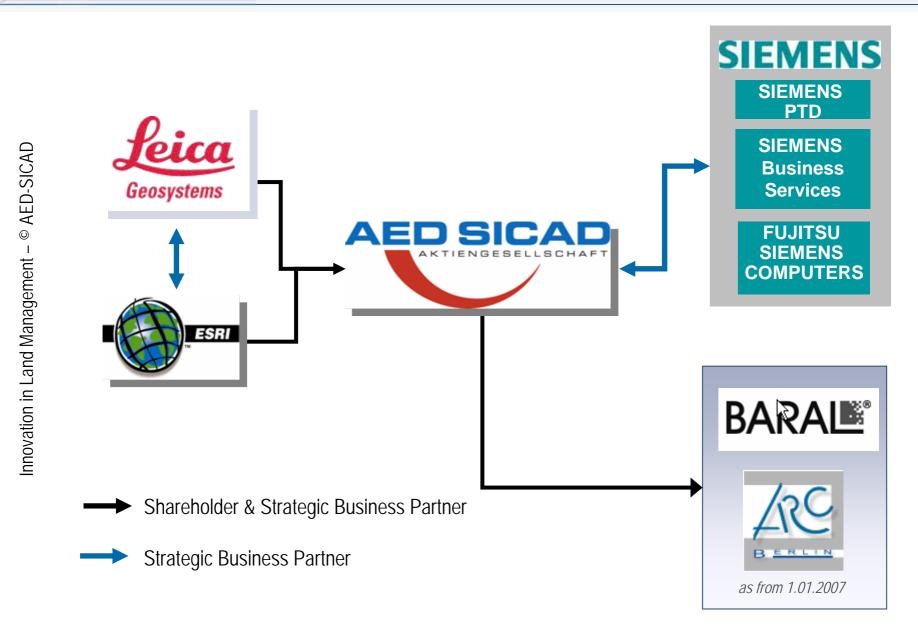

#### The AED-SICAD Company

- About 200 employees
- Based in Germany
  (Bonn, Munich, Berlin, Essen)
- Further competence centers in Europe and Asia
- Strategic partnerships with worldwide
  IT market leaders

## A Team with State-of-the-Art Products and Technology

- Efficient solutions
- Modern and future-proof GIS and RDBMS platforms
- Professional cadastre and technological knowledge

• We ensure a confident working relationship with our partners and clients