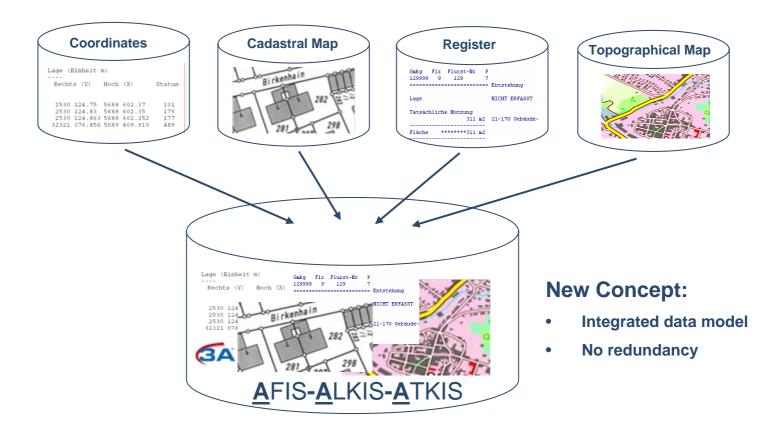

## ALB

- + Automated Real Estate Register
- ALK
  - ✦ Automated Real Estate Map
  - ALKIS
    - ✦ Authoritative Real Estate Information System
- ATKIS
  - Authoritative Topographic-Kartographic Information System
- AFIS
  - ✦ Authoritative (Fixed) Point Information System
  - NAS
    - Standardized XML based data interface for AFIS-ALIS-ATKIS

#### **Old Concept:**

- Different data models and databases
- Partly redundant information

#### Integrated Data Model Based on Unified Modeling Language (UML)

**Cadastral Workflows** 

**AED SICAD** 

Innovation in Land Management – © AED-SICAD