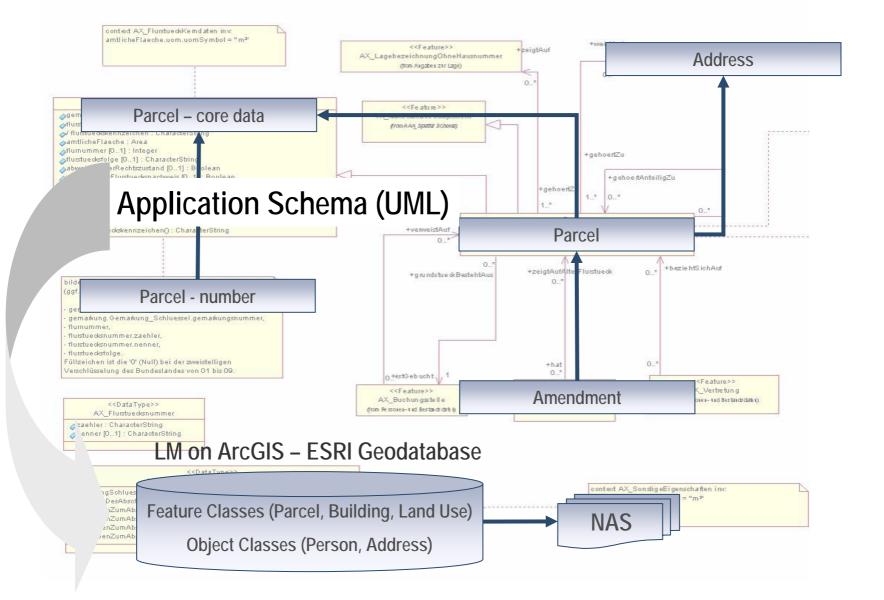

## Investment security

- Smooth transition to new technologies
- Component-oriented architecture

- 19103 Conceptual Schema Language
- 19106 Profiles
- 19107 Spatial Schema
- 19109 Rules for Application Schema
- 19115 Metadata
- 19118 Encoding
- 19119 Services
- 19128 Web Map Server Interface
- 19136 Geographic information Geography Markup Language
- 19139 Metadata Implementation Specification
- OGC Web Feature Server 1.0
- OGC Filter Encoding 1.0

#### **Old Concept:**

- Different data models and databases
- Partly redundant information

#### Integrated Data Model Based on Unified Modeling Language (UML)

**Cadastral Workflows** 

**AED SICAD** 

Innovation in Land Management – © AED-SICAD

#### Modular Architecture of GIS und Register Applications

- Object-orientated Model Building
- Uniform Editing Tools
- High Quality Visualization
- Comprehensive Checking Functions
- Integrated Process Control
- Interoperable and Standard-based
- Application Programming Interfaces (API) for the Tools