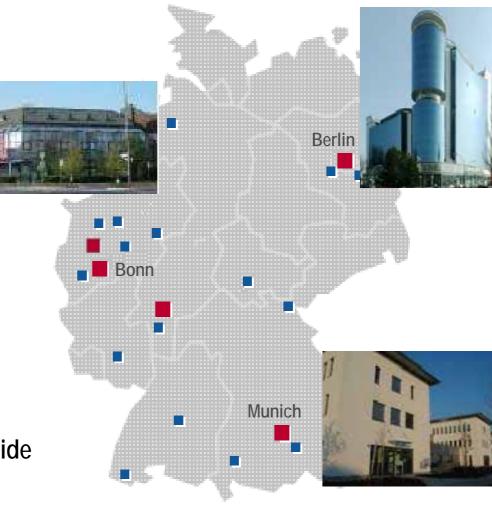

#### The AED-SICAD Company

- About 200 employees
- Based in Germany
  (Bonn, Munich, Berlin, Essen)
- Further competence centers in Europe and Asia
- Strategic partnerships with worldwide
  IT market leaders

AED-SICAD offices

Distribution partners