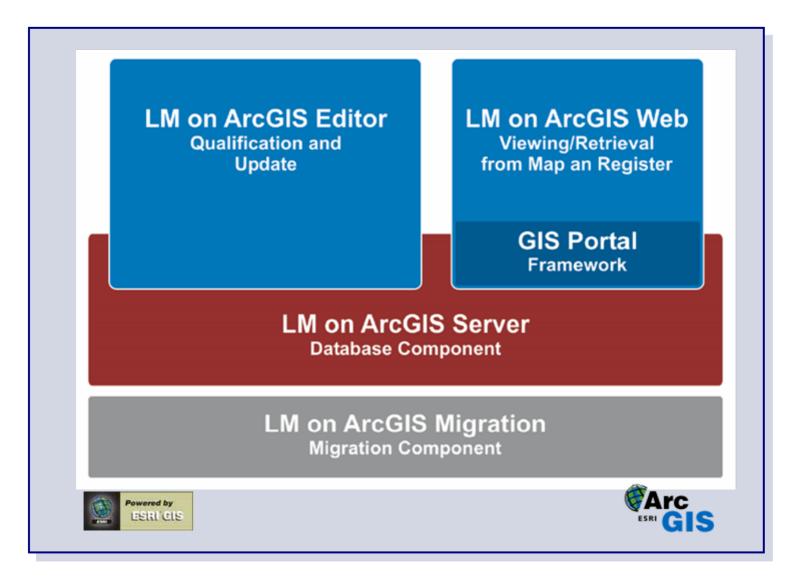

# International Land Management Solution LM on ArcGIS

based on

**ESRI ArcGIS Technology** 

ISO Standards

**OGC Specifications** 

FIG Cadastre 2014

#### Process-orientated Workflow Management

- ✤ Integrable and scalable in urban IT Infrastructures
- Compliant with national and international Standards
- GIS Functionality on every Desktop
  - ✤ ESRI ArcGIS as Base for Geodata Management
- Continuous Data Flow From field to office and back
  - + LM on ArcGIS Mobile Solutions
- Internet Information and Sales Portal for Land Agencies and Municipalities
  - Component of many eGovernment Solutions