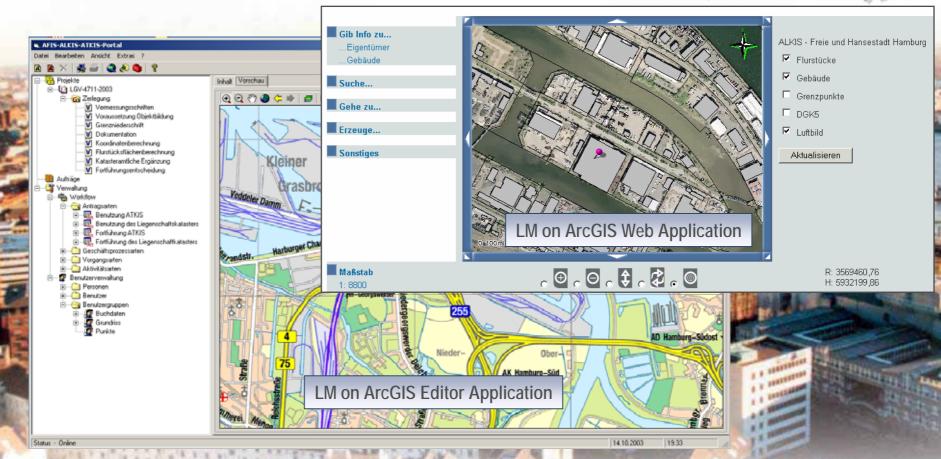

#### AED-SICAD LM Project: Hamburg and Schleswig-Holstein

Comprehensive Cadastre Solution for Two Federal States

- + Migration, Editor and Web Solutions
- Internet Geoserver for Hamburg and Schleswig-Holstein

An important step towards e-Government in Northern Germany