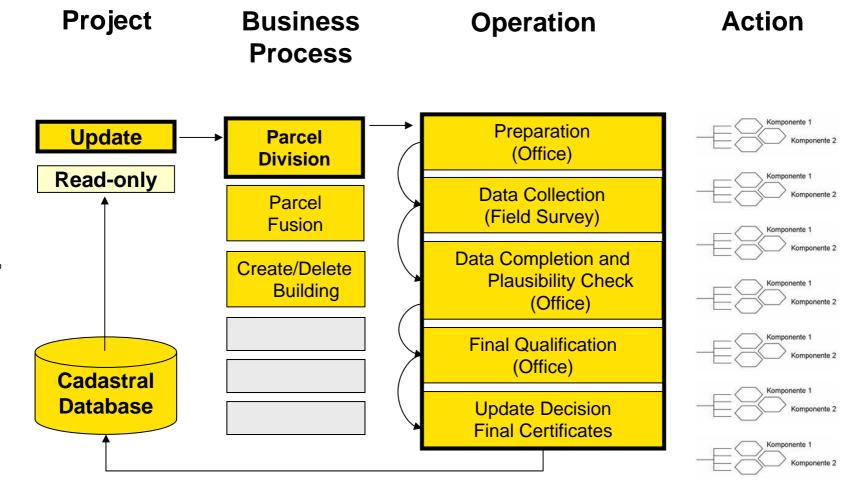

## Process orientation

- + As simple as possible
- + Ergonomic
- Software adapts to business processes

#### Process-orientated Workflow Management

- ✤ Integrable and scalable in urban IT Infrastructures
- Compliant with national and international Standards
- GIS Functionality on every Desktop
  - ✤ ESRI ArcGIS as Base for Geodata Management
- Continuous Data Flow From field to office and back
  - + LM on ArcGIS Mobile Solutions
- Internet Information and Sales Portal for Land Agencies and Municipalities
  - Component of many eGovernment Solutions