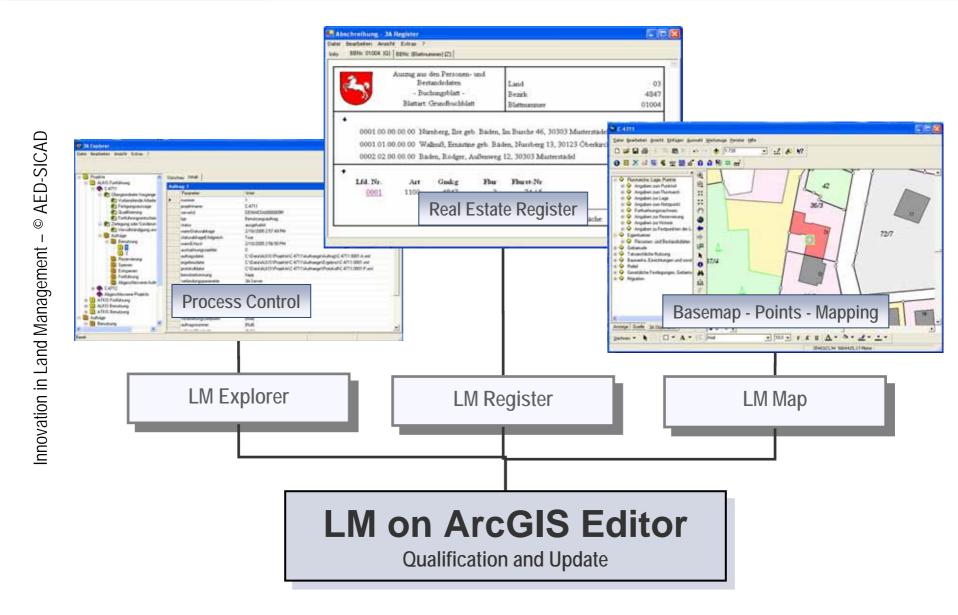

#### Modular Architecture of GIS und Register Applications

- Object-orientated Model Building
- Uniform Editing Tools
- High Quality Visualization
- Comprehensive Checking Functions
- Integrated Process Control
- Interoperable and Standard-based
- Application Programming Interfaces (API) for the Tools

#### Process-orientated Workflow Management

- ✤ Integrable and scalable in urban IT Infrastructures
- Compliant with national and international Standards
- GIS Functionality on every Desktop
  - ✤ ESRI ArcGIS as Base for Geodata Management
- Continuous Data Flow From field to office and back
  - + LM on ArcGIS Mobile Solutions
- Internet Information and Sales Portal for Land Agencies and Municipalities
  - Component of many eGovernment Solutions