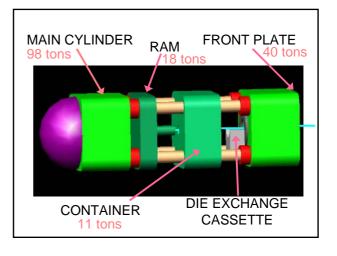

## THE TYPE OF MEASUREMENTS

- NI 002 A and TOTAL STATION
- Need for level the height of initial position of main cylinder
- Requisite for accuracy ≤ 1" to keep 0.1 mm ⇒ TC 1800

# **TIME NEED**

• EXCHANGE CASSETTE : couple of minutes

• RAM: 1 ... 3 ... (5) hours

• CONTAINER: 3 ... 6 hours ... (days)

• EXCHANGE CASSETTE : couple of

minutes ... 1 hour

Extreme case: May 2000, almost four days with longer breaks