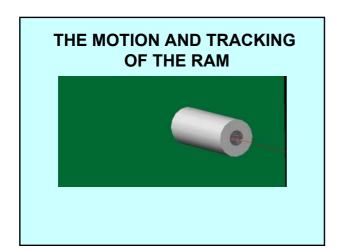

# **TIME NEED**

• EXCHANGE CASSETTE : couple of minutes

• RAM: 1 ... 3 ... (5) hours

• CONTAINER: 3 ... 6 hours ... (days)

• EXCHANGE CASSETTE : couple of

minutes ... 1 hour

Extreme case: May 2000, almost four days with longer breaks