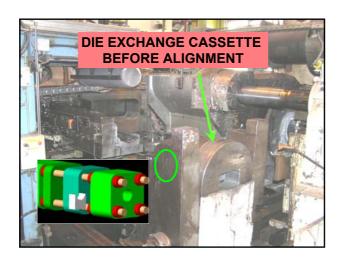

### Content

- Control and Setting Measurements at ALCOA Köfém, Hungary
- Control Measurements at Power Station Cottam, England

This is an authorised presentation by the ALCOA Köfém, Hungary and SAB GmBH, Austria

# ALCOA One of the greatest aluminium manufacturers all over the world Establishment in Hungary ⇒ ALCOA KÖFÉM Location : Székesfehérvár Half ready products Moulds Rolled plates Simple and complex shapes, e.g. wheel hoops





... and the REALITY



















# **GEODETIC REFERENCES**





## THE TYPE OF MEASUREMENTS

- NI 002 A and TOTAL STATION
- Need for level the height of initial position of main cylinder
- Requisite for accuracy ≤ 1" to keep 0.1 mm ⇒ TC 1800



# THE ACCURACY OF OBSERVATIONS

- Non-preheated press
  - Horizontal: 0.1 mmVertical: 0.1 mm
- · Preheated press
  - couple of tenth mm, it cannot be said precisely

### **MAJOR FACTOR**

- The time of observations
  - -By night in the case of 90 per cent
  - Observer's attention and concentration capability

# **TIME NEED**

• EXCHANGE CASSETTE : couple of minutes

• RAM: 1 ... 3 ... (5) hours

• CONTAINER: 3 ... 6 hours ... (days)

• EXCHANGE CASSETTE : couple of

minutes ... 1 hour

Extreme case: May 2000, almost four days with longer breaks

# THE REASONS OF IMPERFECT