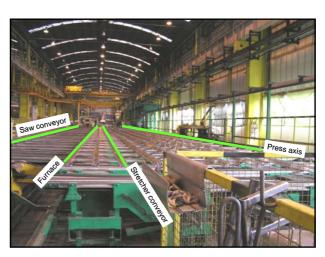

### Content

- Control and Setting Measurements at ALCOA Köfém, Hungary
- Control Measurements at Power Station Cottam, England

This is an authorised presentation by the ALCOA Köfém, Hungary and SAB GmBH, Austria

# ALCOA One of the greatest aluminium manufacturers all over the world Establishment in Hungary ⇒ ALCOA KÖFÉM Location : Székesfehérvár Half ready products Moulds Rolled plates Simple and complex shapes, e.g. wheel hoops





... and the REALITY



















# **GEODETIC REFERENCES**





## THE TYPE OF MEASUREMENTS

- NI 002 A and TOTAL STATION
- Need for level the height of initial position of main cylinder
- Requisite for accuracy ≤ 1" to keep 0.1 mm ⇒ TC 1800



# THE ACCURACY OF OBSERVATIONS

- Non-preheated press
  - Horizontal: 0.1 mmVertical: 0.1 mm
- · Preheated press
  - couple of tenth mm, it cannot be said precisely

### **MAJOR FACTOR**

- The time of observations
  - -By night in the case of 90 per cent
  - Observer's attention and concentration capability

# **TIME NEED**

• EXCHANGE CASSETTE : couple of minutes

• RAM: 1 ... 3 ... (5) hours

• CONTAINER: 3 ... 6 hours ... (days)

• EXCHANGE CASSETTE : couple of

minutes ... 1 hour

Extreme case: May 2000, almost four days with longer breaks

# THE REASONS OF IMPERFECT OPERATIONS