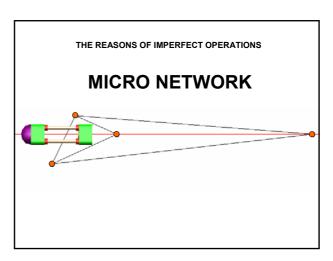

EODETIC REFERENCES**





## THE TYPE OF MEASUREMENTS

- NI 002 A and TOTAL STATION
- Need for level the height of initial position of main cylinder
- Requisite for accuracy ≤ 1" to keep 0.1 mm ⇒ TC 1800



# THE ACCURACY OF OBSERVATIONS

- Non-preheated press
  - Horizontal: 0.1 mmVertical: 0.1 mm
- · Preheated press
  - couple of tenth mm, it cannot be said precisely

### **MAJOR FACTOR**

- The time of observations
  - -By night in the case of 90 per cent
  - Observer's attention and concentration capability

# **TIME NEED**

• EXCHANGE CASSETTE : couple of minutes

• RAM: 1 ... 3 ... (5) hours

• CONTAINER: 3 ... 6 hours ... (days)

• EXCHANGE CASSETTE : couple of

minutes ... 1 hour

Extreme case: May 2000, almost four days with longer breaks

# THE REASONS OF IMPERFECT OPERATIONS