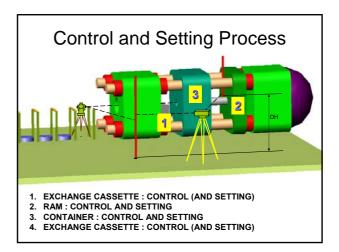

# **TIME NEED**

• EXCHANGE CASSETTE : couple of minutes

• RAM: 1 ... 3 ... (5) hours

• CONTAINER: 3 ... 6 hours ... (days)

• EXCHANGE CASSETTE : couple of

minutes ... 1 hour

Extreme case: May 2000, almost four days with longer breaks