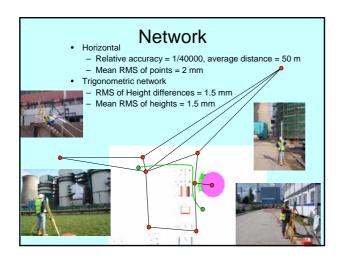

FERENCES**





## THE TYPE OF MEASUREMENTS

- NI 002 A and TOTAL STATION
- Need for level the height of initial position of main cylinder
- Requisite for accuracy ≤ 1" to keep 0.1 mm ⇒ TC 1800



# THE ACCURACY OF OBSERVATIONS

- Non-preheated press
  - Horizontal: 0.1 mmVertical: 0.1 mm
- · Preheated press
  - couple of tenth mm, it cannot be said precisely

### **MAJOR FACTOR**

- The time of observations
  - -By night in the case of 90 per cent
  - Observer's attention and concentration capability

# **TIME NEED**

• EXCHANGE CASSETTE : couple of minutes

• RAM: 1 ... 3 ... (5) hours

• CONTAINER: 3 ... 6 hours ... (days)

• EXCHANGE CASSETTE : couple of

minutes ... 1 hour

Extreme case: May 2000, almost four days with longer breaks

# THE REASONS OF IMPERFECT OPERATIONS