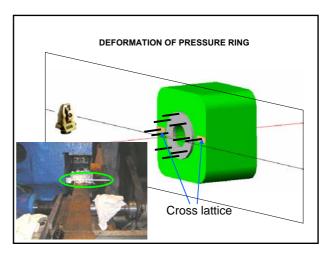

TIC REFERENCES**





## THE TYPE OF MEASUREMENTS

- NI 002 A and TOTAL STATION
- Need for level the height of initial position of main cylinder
- Requisite for accuracy ≤ 1" to keep 0.1 mm ⇒ TC 1800



# THE ACCURACY OF OBSERVATIONS

- Non-preheated press
  - Horizontal: 0.1 mmVertical: 0.1 mm
- · Preheated press
  - couple of tenth mm, it cannot be said precisely

### **MAJOR FACTOR**

- The time of observations
  - -By night in the case of 90 per cent
  - Observer's attention and concentration capability

# **TIME NEED**

• EXCHANGE CASSETTE : couple of minutes

• RAM: 1 ... 3 ... (5) hours

• CONTAINER: 3 ... 6 hours ... (days)

• EXCHANGE CASSETTE : couple of

minutes ... 1 hour

Extreme case: May 2000, almost four days with longer breaks

# THE REASONS OF IMPERFECT OPERATIONS