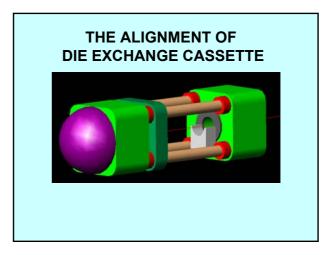

# **TIME NEED**

• EXCHANGE CASSETTE : couple of minutes

• RAM: 1 ... 3 ... (5) hours

• CONTAINER: 3 ... 6 hours ... (days)

• EXCHANGE CASSETTE : couple of

minutes ... 1 hour

Extreme case: May 2000, almost four days with longer breaks