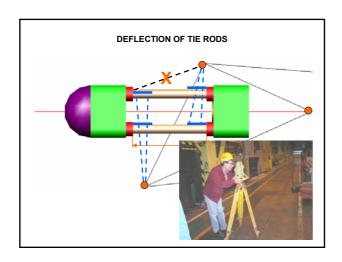

DETIC REFERENCES**





## THE TYPE OF MEASUREMENTS

- NI 002 A and TOTAL STATION
- Need for level the height of initial position of main cylinder
- Requisite for accuracy ≤ 1" to keep 0.1 mm ⇒ TC 1800



# THE ACCURACY OF OBSERVATIONS

- Non-preheated press
  - Horizontal: 0.1 mmVertical: 0.1 mm
- · Preheated press
  - couple of tenth mm, it cannot be said precisely

### **MAJOR FACTOR**

- The time of observations
  - -By night in the case of 90 per cent
  - Observer's attention and concentration capability

# **TIME NEED**

• EXCHANGE CASSETTE : couple of minutes

• RAM: 1 ... 3 ... (5) hours

• CONTAINER: 3 ... 6 hours ... (days)

• EXCHANGE CASSETTE : couple of

minutes ... 1 hour

Extreme case: May 2000, almost four days with longer breaks

# THE REASONS OF IMPERFECT OPERATIONS