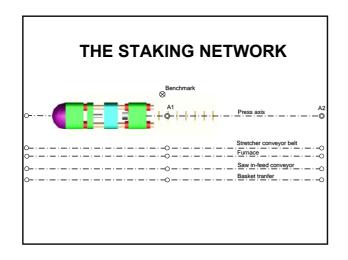

## THE TYPE OF MEASUREMENTS

- NI 002 A and TOTAL STATION
- Need for level the height of initial position of main cylinder
- Requisite for accuracy ≤ 1" to keep 0.1 mm ⇒ TC 1800