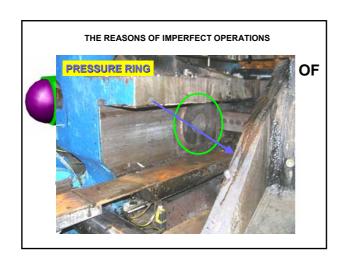

*GEODETIC REFERENCES**





## THE TYPE OF MEASUREMENTS

- NI 002 A and TOTAL STATION
- Need for level the height of initial position of main cylinder
- Requisite for accuracy ≤ 1" to keep 0.1 mm ⇒ TC 1800



# THE ACCURACY OF OBSERVATIONS

- Non-preheated press
  - Horizontal: 0.1 mmVertical: 0.1 mm
- · Preheated press
  - couple of tenth mm, it cannot be said precisely

### **MAJOR FACTOR**

- The time of observations
  - -By night in the case of 90 per cent
  - Observer's attention and concentration capability

# **TIME NEED**

• EXCHANGE CASSETTE : couple of minutes

• RAM: 1 ... 3 ... (5) hours

• CONTAINER: 3 ... 6 hours ... (days)

• EXCHANGE CASSETTE : couple of

minutes ... 1 hour

Extreme case: May 2000, almost four days with longer breaks

# THE REASONS OF IMPERFECT OPERATIONS