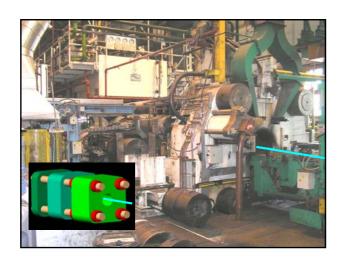

... and the REALITY

### **MAJOR FACTOR**

- The time of observations
  - -By night in the case of 90 per cent
  - Observer's attention and concentration capability