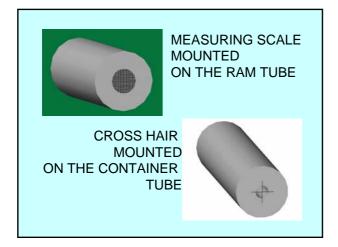

## THE TYPE OF MEASUREMENTS

- NI 002 A and TOTAL STATION
- Need for level the height of initial position of main cylinder
- Requisite for accuracy ≤ 1" to keep 0.1 mm ⇒ TC 1800

# THE ACCURACY OF OBSERVATIONS

- Non-preheated press
  - Horizontal: 0.1 mmVertical: 0.1 mm
- · Preheated press
  - couple of tenth mm, it cannot be said precisely