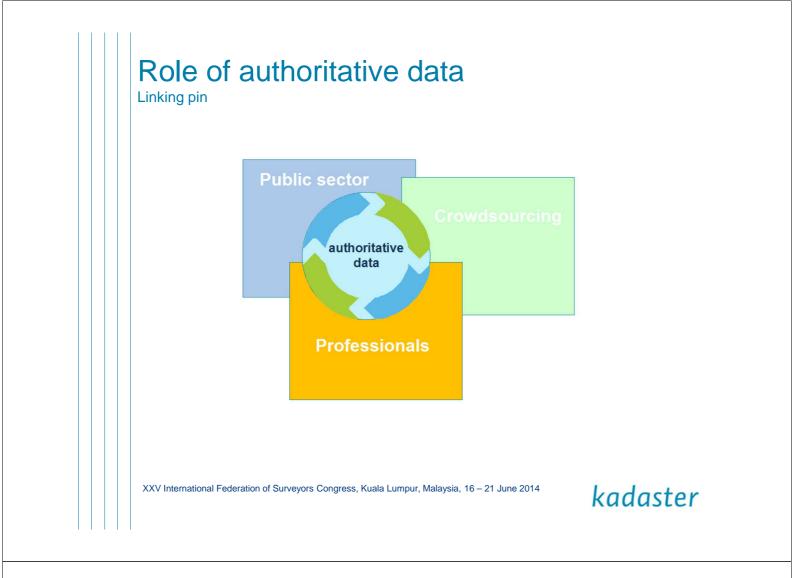

#### kadaster

Network based on trust, protocols and rules XXV International Federation of Surveyors Congress, Kuala Lumpur, Malaysia, 16–21 June 2014

kadaster