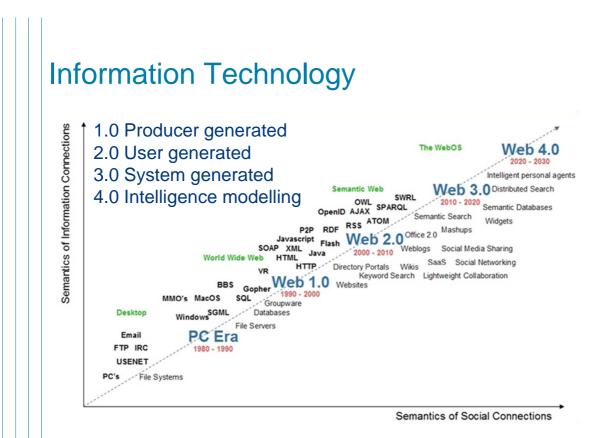

## **Developments in society**

- We live in a virtual world
- Technology & information enables us to act ourselves
- Knowledge is power <-> Sharing gives strength

XXV International Fede

The development of the web from the viewpoint of information Connections and social connections. (source: http://igelmeijer.nl/internetweb4-0) kadaster