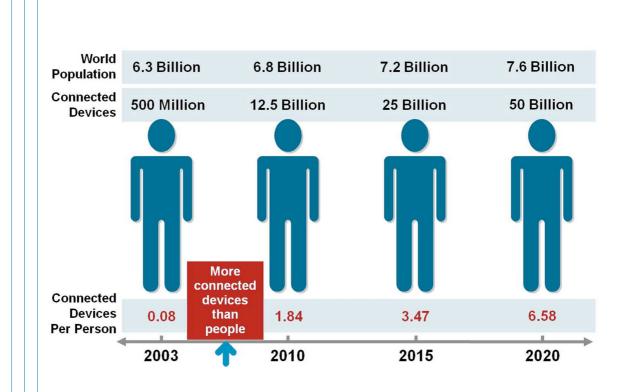

## **Developments in society**

- We live in a virtual world
- Technology & information enables us to act ourselves
- Knowledge is power <-> Sharing gives strength

XXV International Fede

The development of the web from the viewpoint of information Connections and social connections. (source: http://igelmeijer.nl/internetweb4-0) kadaster