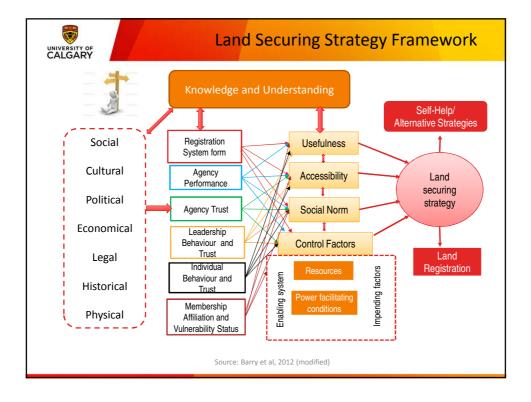

| UNIVERSITY OF                                                                              |     | Systematic Land Titling Exercise |                     |                     |                      |                       |  |
|--------------------------------------------------------------------------------------------|-----|----------------------------------|---------------------|---------------------|----------------------|-----------------------|--|
| <ul> <li>Systematic land titling piloted by Land Administration Project in 2010</li> </ul> |     |                                  |                     |                     |                      |                       |  |
| <ul> <li>— six neighbourhoods of Accra</li> <li>— two neighbourhoods Kumasi</li> </ul>     |     |