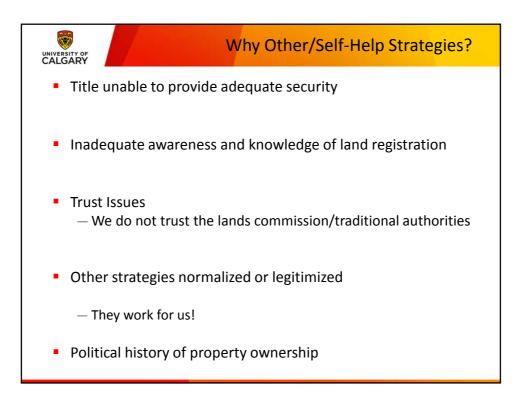

0, 850             | 5,750               |                      |                       |  |
| Dansom                                                                                     | nan |                                  |                     |                     |                      |                       |  |
| Section                                                                                    | 53  |                                  | 1, 640              |                     | > 1, 000             | < 10%<br>registered   |  |
| Section                                                                                    | 54  |                                  | 2,104 _             |                     |                      |                       |  |