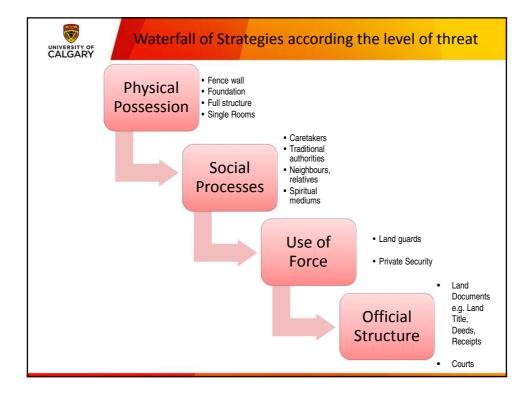

10, 850             | 5,750               |                      |                       |  |
| Dansom                                                                                     | nan |                                  |                     |                     |                      |                       |  |
| Section                                                                                    | 53  |                                  | 1, 640              |                     | > 1, 000             | < 10%<br>registered   |  |
| Section                                                                                    | 54  |                                  | 2,104 _             |                     |                      |                       |  |