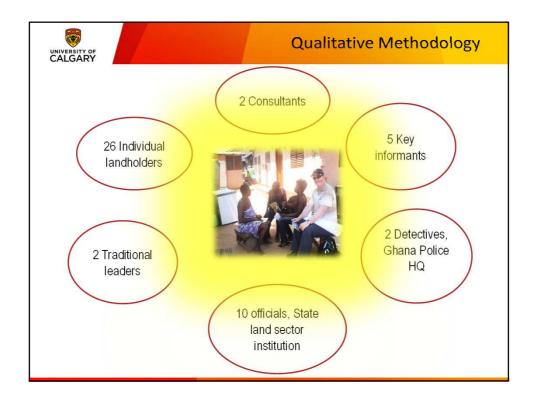

| 10, 850             | 5,750               |                      |                       |  |
| Dansom                                                                                     | nan |                                  |                     |                     |                      |                       |  |
| Section                                                                                    | 53  |                                  | 1, 640              |                     | > 1, 000             | < 10%<br>registered   |  |
| Section                                                                                    | 54  |                                  | 2,104 _             |                     |                      |                       |  |