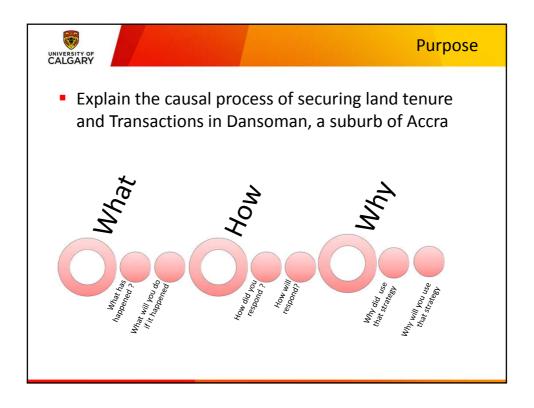

| UNIVERSITY OF                                                                              |     | Systematic Land Titling Exercise |                     |                     |                      |                       |  |
|--------------------------------------------------------------------------------------------|-----|----------------------------------|---------------------|---------------------|----------------------|-----------------------|--|
| <ul> <li>Systematic land titling piloted by Land Administration Project in 2010</li> </ul> |     |                                  |                     |                     |                      |                       |  |
| <ul> <li>— six neighbourhoods of Accra</li> <li>— two neighbourhoods Kumasi</li> </ul>     |     |