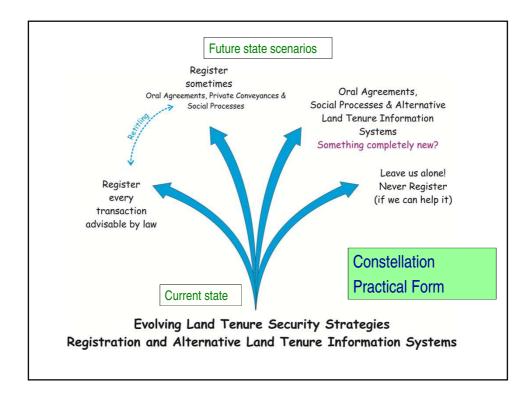

| UNIVERSITY OF                                                                              |     | Systematic Land Titling Exercise |                     |                     |                      |                       |  |
|--------------------------------------------------------------------------------------------|-----|----------------------------------|---------------------|---------------------|----------------------|-----------------------|--|
| <ul> <li>Systematic land titling piloted by Land Administration Project in 2010</li> </ul> |     |                                  |                     |                     |                      |                       |  |
| <ul> <li>— six neighbourhoods of Accra</li> <li>— two neighbourhoods Kumasi</li> </ul>     |     |