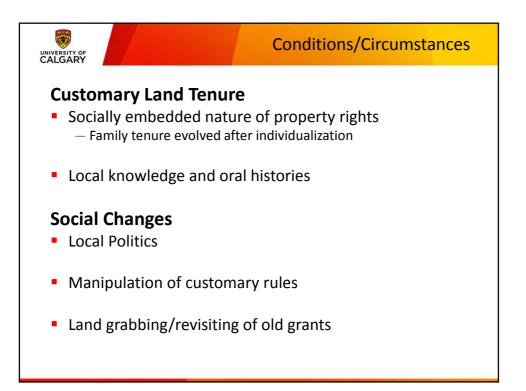

| 10, 850             | 5,750               |                      |                       |  |
| Dansom                                                                                     | nan |                                  |                     |                     |                      |                       |  |
| Section                                                                                    | 53  |                                  | 1, 640              |                     | > 1, 000             | < 10%<br>registered   |  |
| Section                                                                                    | 54  |                                  | 2,104 _             |                     |                      |                       |  |