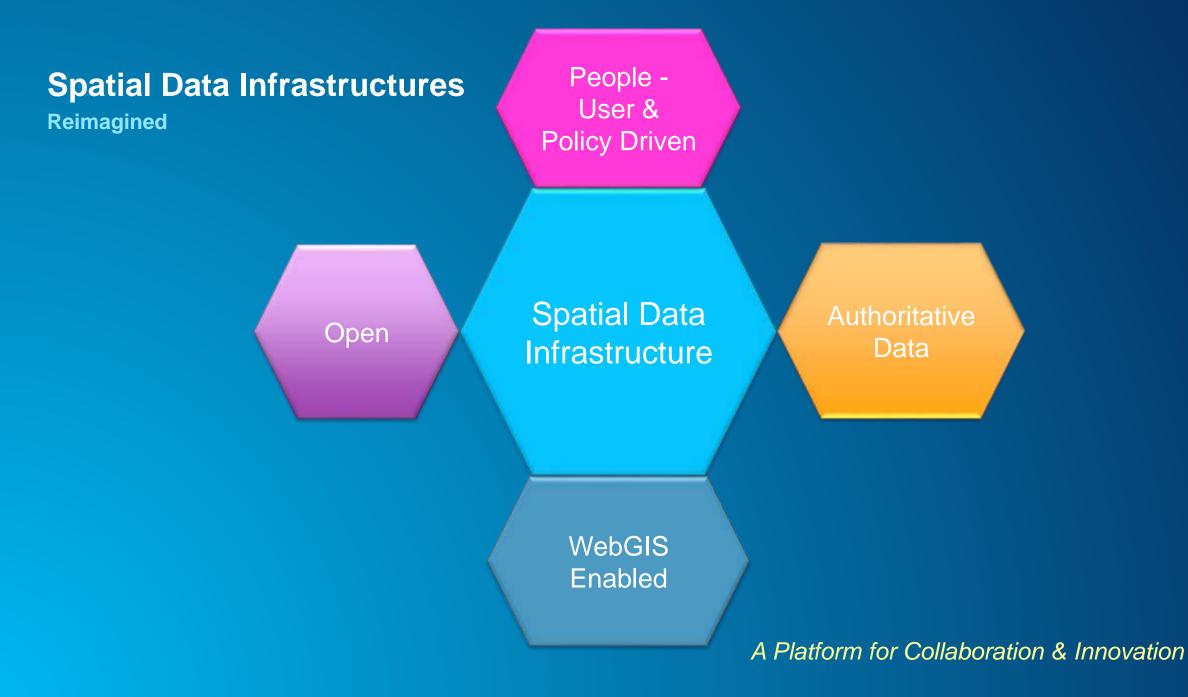

### **SDIs**

From "Compliance" to Use

Open Data

Collaborative platform

### **SDI Engagement Maturity Path - Today**

A Platform for Collaboration & Innovation