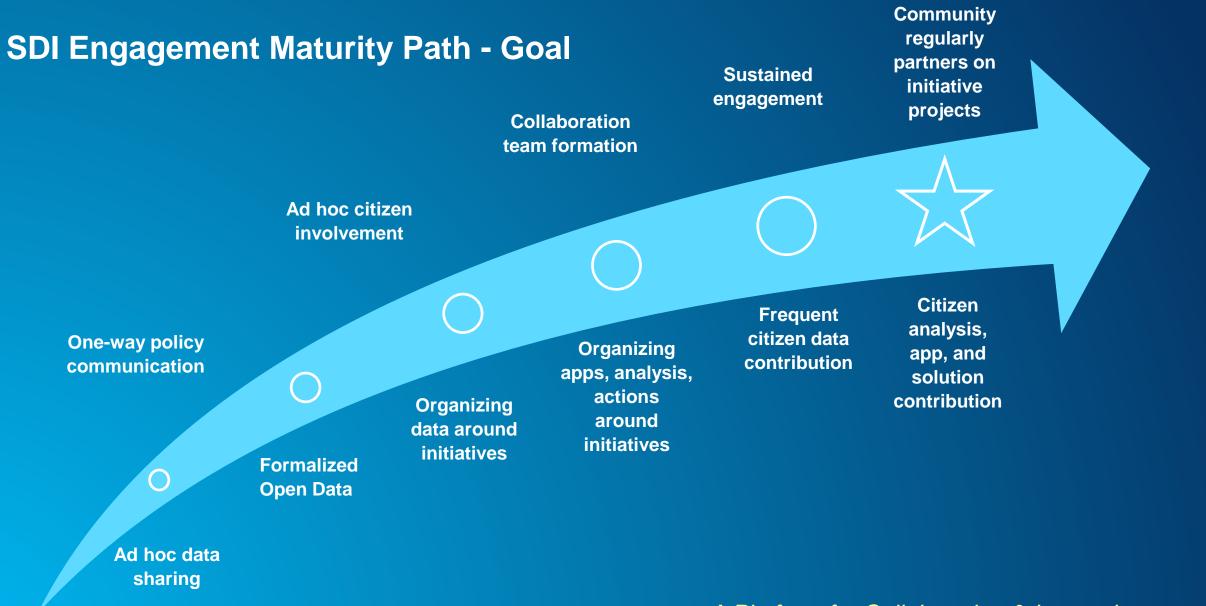

### **SDI Engagement Maturity Path - Today**

A Platform for Collaboration & Innovation