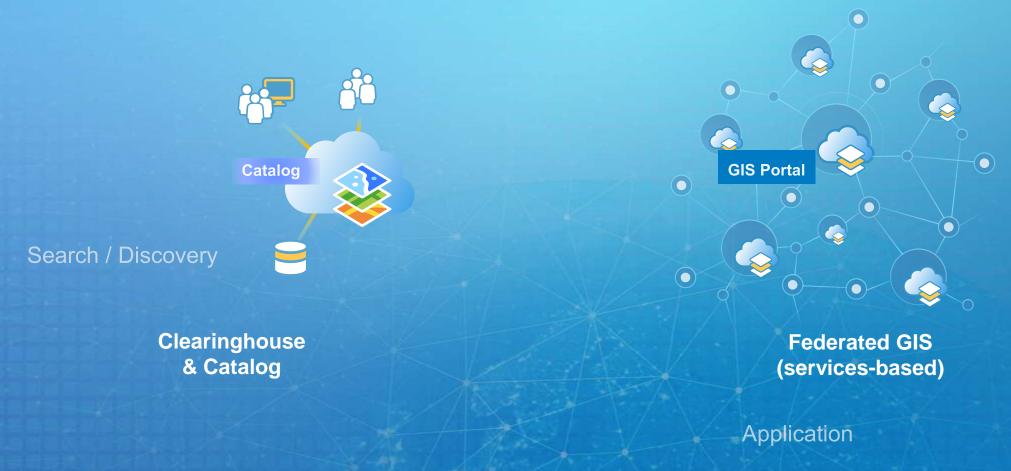

### Web GIS Portals are Enabling the Vision of NSDI

Complementing Metadata Catalogs with an Integrated System

... Transforming the Role of Geospatial Information

nland@esri.com