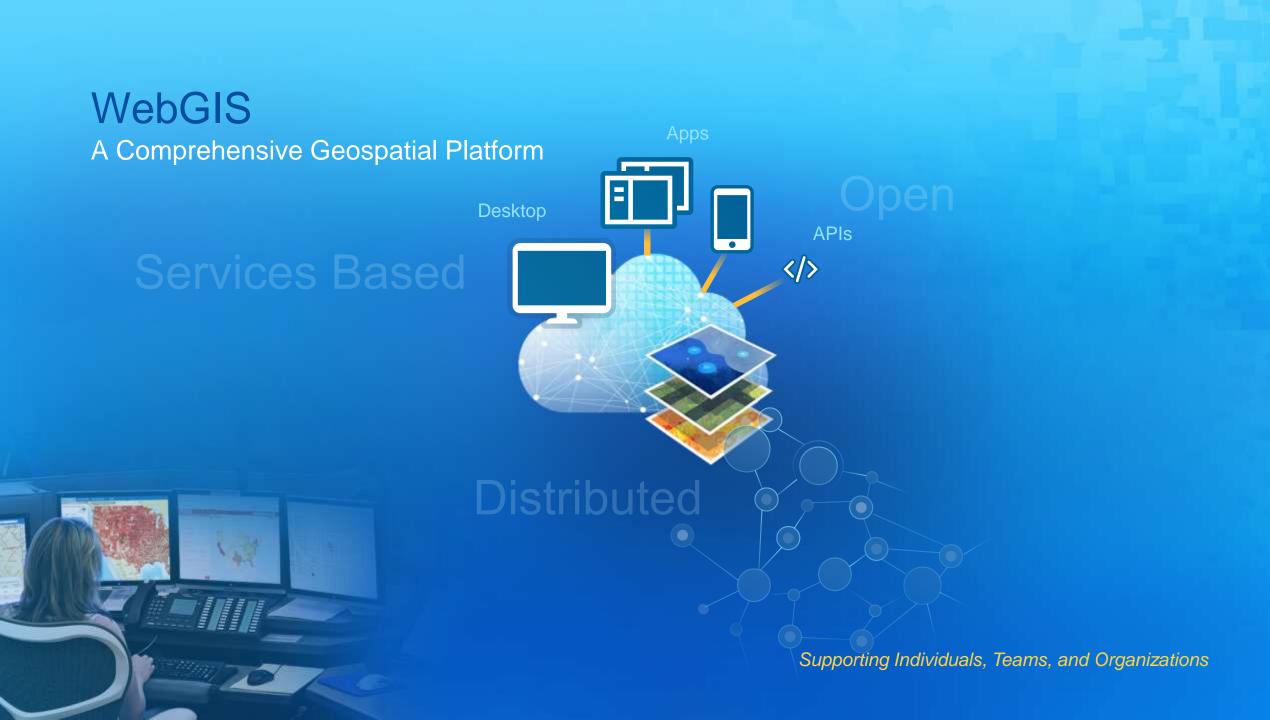

# WebGIS Provides the Framework

For Managing, Analyzing, and Applying Geographic Information

Integrating People, Processes, Things, and Data About Them

System of Engagement

> Using the Power of Location to Integrate Everything

System of Record