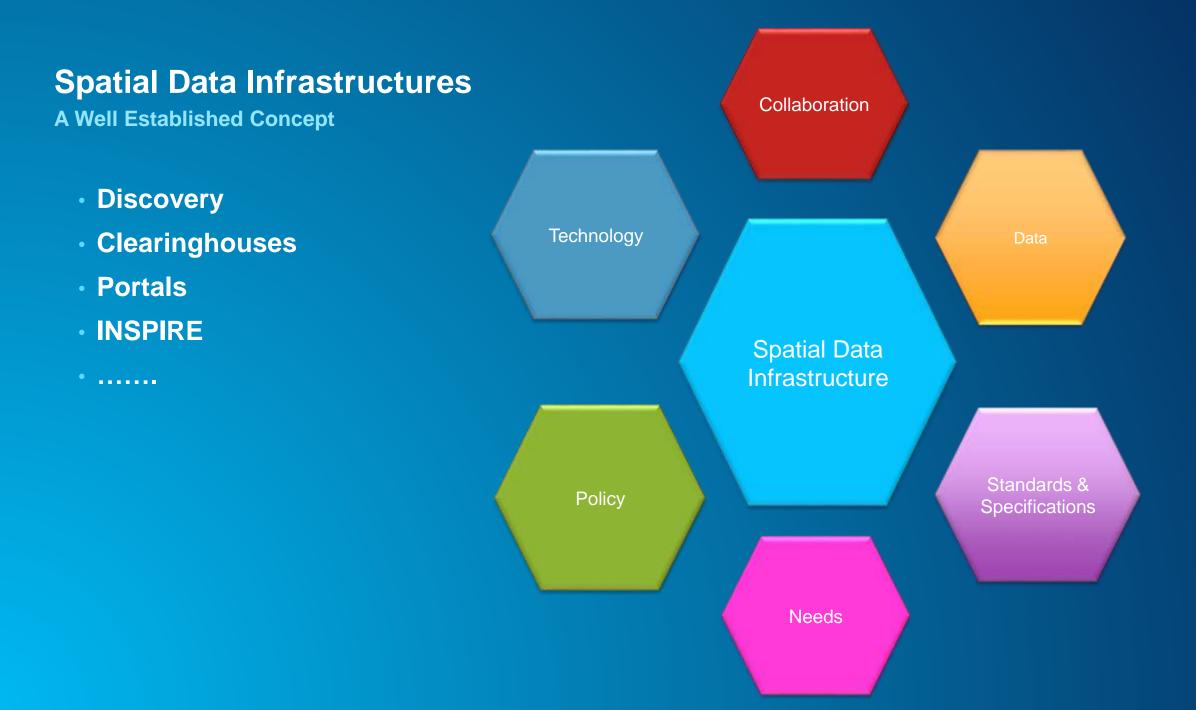

### **SDIs**

From "Compliance" to Use

Open Data

Collaborative platform

### **SDI Engagement Maturity Path - Today**

A Platform for Collaboration & Innovation