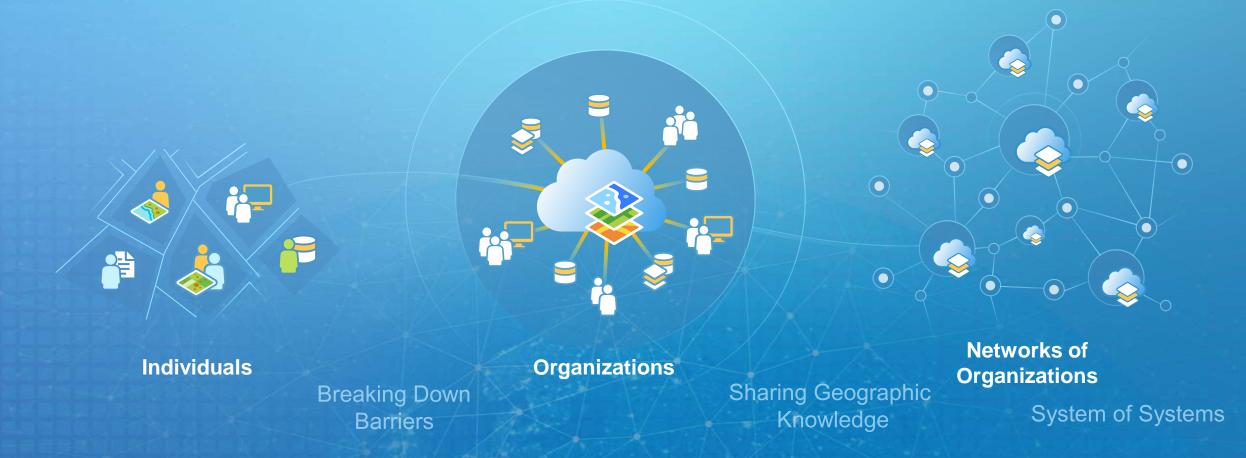

# A Whole New Type of GIS Is Emerging

Connecting Individuals, Organizations and Communities

### Web GIS Portals are Enabling the Vision of NSDI

Complementing Metadata Catalogs with an Integrated System

... Transforming the Role of Geospatial Information

nland@esri.com