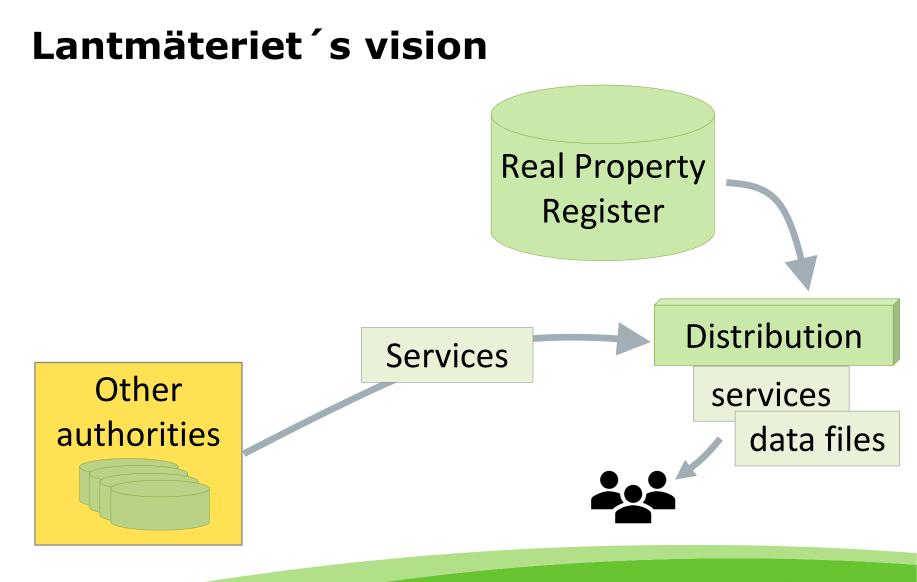

#### **The Swedish Real Property Register**

#### **Register information** Responsible authority

| Cadastral parcels  | Cadastral authorities                  |
|--------------------|----------------------------------------|
| Plans              | Municipalities                         |
| Protected areas    | <b>Environmental Protection Agency</b> |
| Ancient monuments  | National Heritage Board                |
| Mining regulations | Mining inspectorate                    |
| Other regulations  | County Administrative Boards           |

#### **Duplicated information**

Real Property Register, Cadastral authoroty

Protected areas, Environmental protection agency