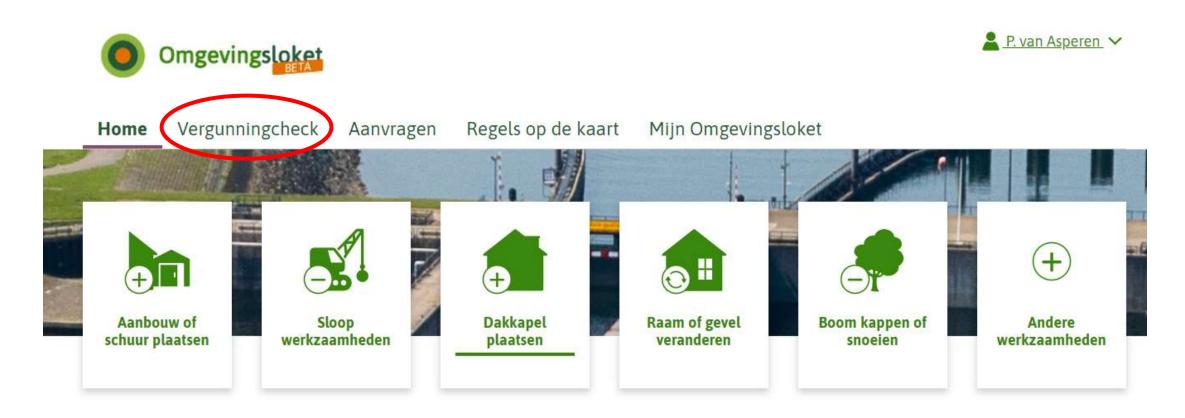

### DSO: permit application

- National one-stop portal for check and application:
  - Check: do I need a permit?
  - Application: submission of information required by law
- Completely rule driven:
  - Conclusion of the check based on legal grounds derived by facts
  - Use of legal objects from legal documents
  - Specified by law makers and decision rules specialists from all participating authorities and their service providers

## Demo: simple flow from check to application

- Starting a restaurant:
  - Rules from the municipality (food processing)
  - Rules from the water boards (discharging waste water)
- Check: based on 'works' spoken language
- Application: based on 'activities' legally defined in legal terms

### Wrap-up

- Check and application
- Completely rule-driven
- Relevant questions from relevant authorities based on selected location
- Usage of external (spatial) Key Registers