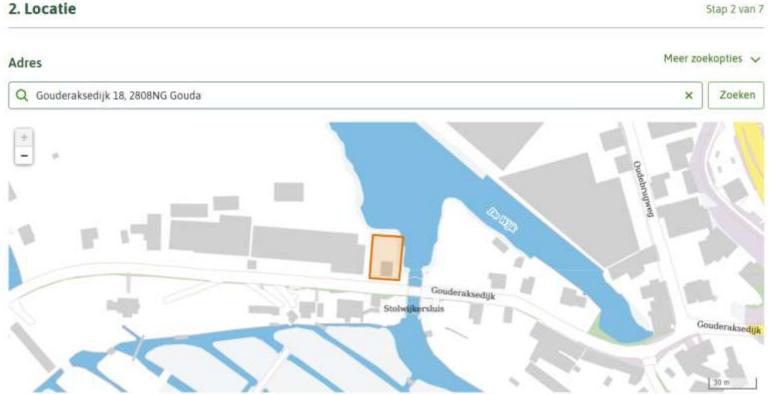

### Check: location

Parcel is retrieved from external Cadastral Register, based on address

Volgende stap >