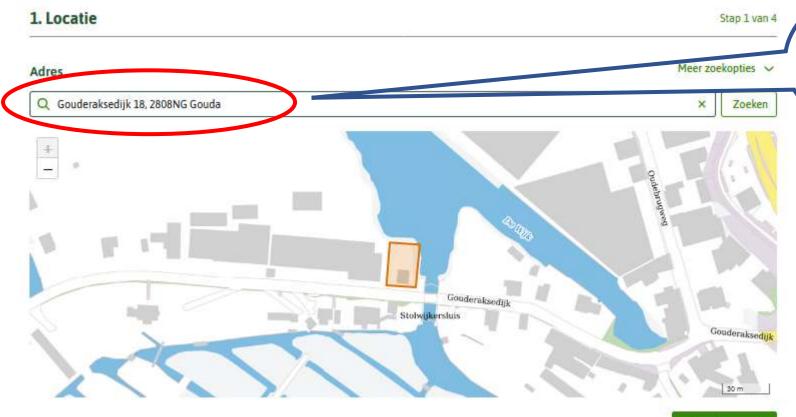

### Check: location

Parcel is retrieved from external Cadastral Register, based on address

Volgende stap >