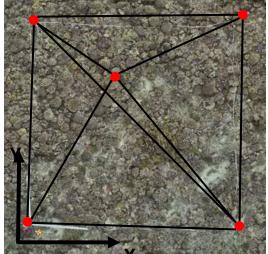

# **PHOTOGRAMMETRY – GROUND REFERENCE NETWORK**

### **UNDERWATER PHOTOGRAMMETRY – THE NETWORK**

- Stable points materialization
- Distances measurements
- Height differences measurements (levelling)
- Least squares network adjustment

COORDINATES IN A LOCAL REFERENCE SYSTEM, FEW MM OF ACCURACY