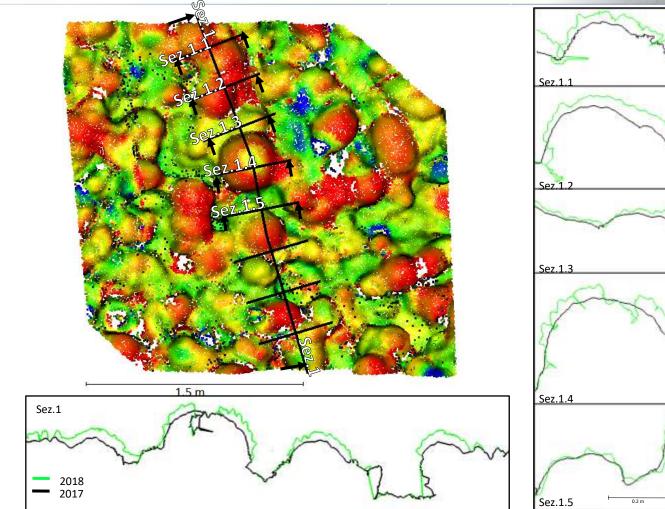

# **3D RESULTS AT DIFFERENT EPOCHS - MONITORING**

Same reference system (accurate co-registration)

Known 3D models' errors

#### ARE THE DETECTED CHANGES SIGNIFICANT?

UNIVERSITY OF TWENTE.

high resolution high accuracy (mm | cm)

ORGANISED BY