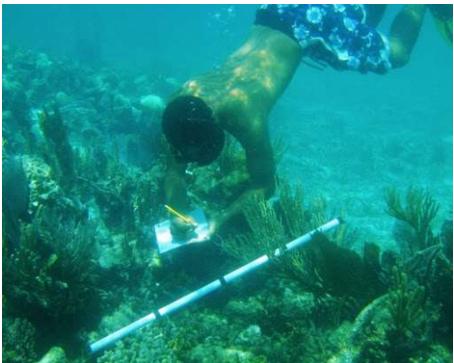

# **UNDERWATER 3D MEASUREMENTS**

- Resolution
- Accuracy
- Repeatability
- Spatial scale

Ecomar - Belize

# **PHOTOGRAMMETRY – GROUND REFERENCE NETWORK**

### **UNDERWATER PHOTOGRAMMETRY – THE NETWORK**

- Stable points materialization
- Distances measurements
- Height differences measurements (levelling)
- Least squares network adjustment

COORDINATES IN A LOCAL REFERENCE SYSTEM, FEW MM OF ACCURACY