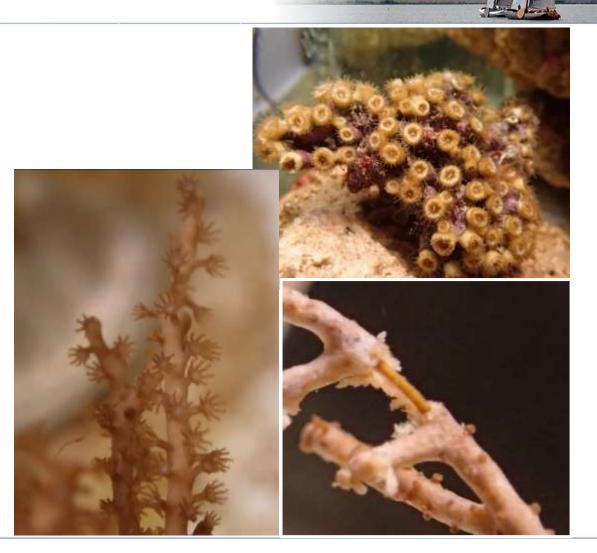

# **GEOMETRY AND BIOMETRY**

Systems for the monitoring and 3D reconstruction of marine bioconstructors organisms

PLATINUM SPONSORS

PLATINUM SPONSORS

#### CONCLUSIONS

- High resolution 3D survey and monitoring
- Biometry

(Global Reef Monitoring network - https://gcrmn.net/)