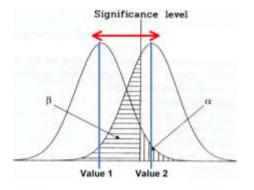

#### ARE THE DETECTED CHANGES SIGNIFICANT?

UNIVERSITY OF TWENTE.

high resolution high accuracy (mm | cm)

ORGANISED BY