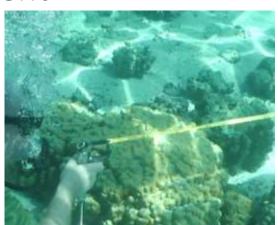

# **PHOTOGRAMMETRY – GROUND REFERENCE NETWORK**

### **UNDERWATER PHOTOGRAMMETRY – THE NETWORK**

- Stable points materialization
- Distances measurements
- Height differences measurements (levelling)
- Least squares network adjustment

COORDINATES IN A LOCAL REFERENCE SYSTEM, FEW MM OF ACCURACY