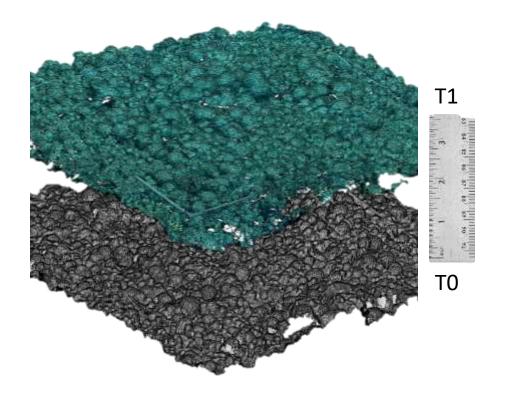

# **3D RESULTS AT DIFFERENT EPOCHS - MONITORING**

Same reference system (accurate co-registration)

Known 3D models' errors