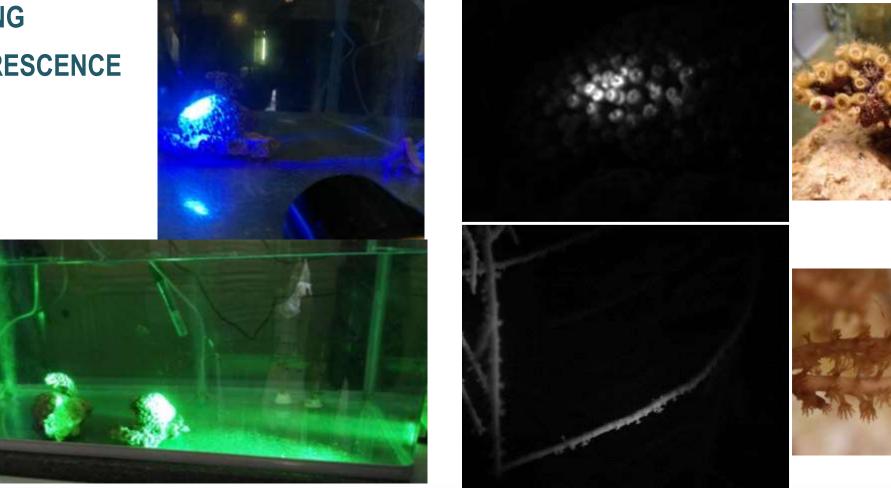

# **GEOMETRY AND BIOMETRY**

Systems for the monitoring and 3D reconstruction of marine bioconstructors organisms

PLATINUM SPONSORS

PLATINUM SPONSORS

#### CONCLUSIONS

- High resolution 3D survey and monitoring
- Biometry

(Global Reef Monitoring network - https://gcrmn.net/)