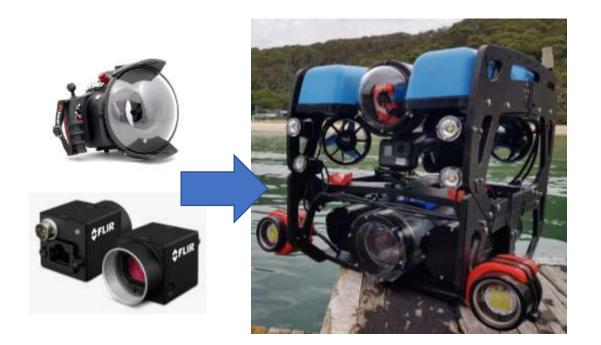

# **UNDERWATER 3D MEASUREMENTS**

- Resolution
- Accuracy
- Repeatability
- Spatial scale

Ecomar - Belize

# **PHOTOGRAMMETRY – GROUND REFERENCE NETWORK**

### **UNDERWATER PHOTOGRAMMETRY – THE NETWORK**

- Stable points materialization
- Distances measurements
- Height differences measurements (levelling)
- Least squares network adjustment

COORDINATES IN A LOCAL REFERENCE SYSTEM, FEW MM OF ACCURACY