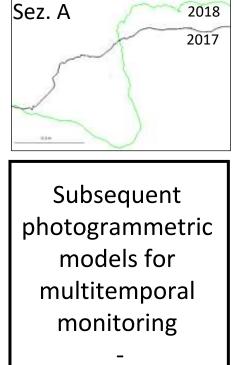

# **3D RESULTS AT DIFFERENT EPOCHS - MONITORING**

Same reference system (accurate co-registration)

Known 3D models' errors

#### ARE THE DETECTED CHANGES SIGNIFICANT?

UNIVERSITY OF TWENTE.

high resolution high accuracy (mm | cm)

ORGANISED BY