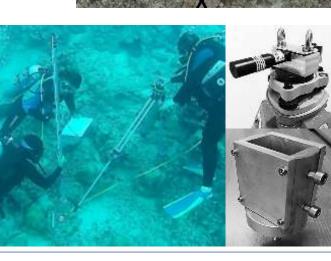

# **PHOTOGRAMMETRY – GROUND REFERENCE NETWORK**

### **UNDERWATER PHOTOGRAMMETRY – THE NETWORK**

- Stable points materialization
- Distances measurements
- Height differences measurements (levelling)
- Least squares network adjustment

COORDINATES IN A LOCAL REFERENCE SYSTEM, FEW MM OF ACCURACY